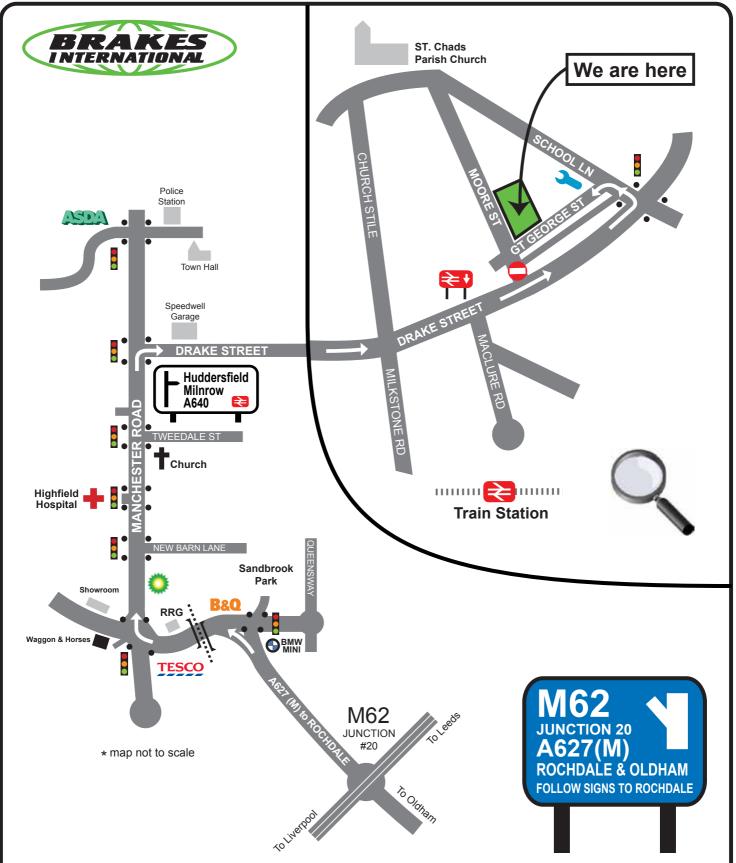

## Rochdale

Junction 20 M62 Motorway - Take Rochdale exit. At the end of dual carriageway (A627M) take slip road to the left towards Rochdale. Go under bridge. At the junction turn right (Manchester Road). At fourth set of traffic lights at the sign for A640, turn right into Drake Street. Continue down Drake St. After sign for the Train Station and No Entrance sign for Moore St., stay in the left lane and turn left at first set of traffic lights into School Lane. Take the second left at the M.O.T. garage into Gt George St. - Please enter the building via the trade counter entrance. When leaving Brakes International head up Moore St. towards Saint Chads Parish Church, take first left and then another left continuing down Church Stile. Turn right onto Drake Street and follow signs for the motorway.

Moore Street. Rochdale. Lancashire. England. OL16 1QN Tel: 01706 666999 Fax: 01706 662663